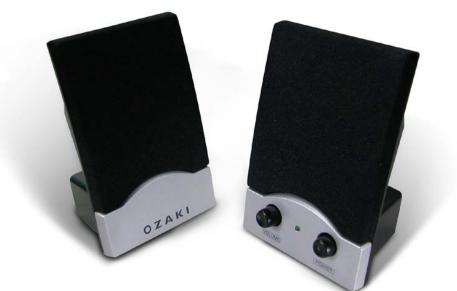

### **Consolidated plastic**

-Combining the artistic style and consolidated vibrant plastic, you can have both sound quality and design.

### Specially designed for LCD monitor

-Simple and stylish satellite speakers are the best companions for LCD monitors.